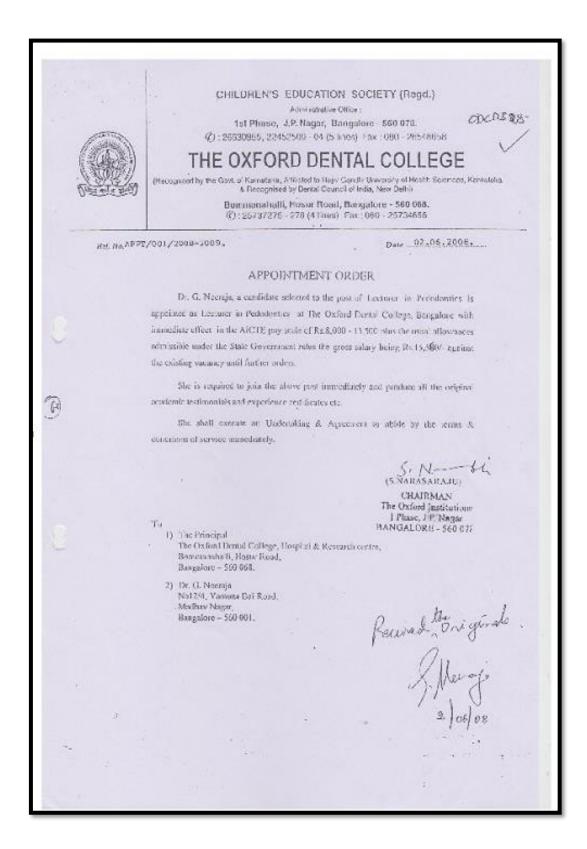

## THE OXFORD DÊNTAL COLLEGE

(Recognised by the Govt. of Karnataka, Affiliated to Rajiv Gandhi University of Health Sciences, Karnataka & Recognised by Dental Council of India, New Delhi)

Bommanahafli, Hosur Road, Bangalore - 560 068. ② : 25737275 - 278 (4 lines) Fax : 080 - 25734656

Ref. NoAPPT/001/2008-2009.

Date 03.06.2008....

## APPOINTMENT ORDER

Dr. Asha V, a candidate selected to the post of Lecturer in Oral Medicine and Radiology is appointed as Lecturer in Oral Medicine and Radiology at The Oxford Dental College. Bangalore with immediate effect in the AICTE pay scale of Rs.8,000 - 13,500 plus the usual allowances admissible under the State Government rules the gross salary being Rs.15,560/- against the existing vacancy until further orders.

She is required to join the above post immediately and produce all the original academic testimonials and experience certificates etc.

She shall execute an Undertaking & Agreement to abide by the terms & conditions of service immediately.

Ade 3/6/00

(S.NARASARAJU)

CHAIRMAN

The Oxford Institutions
I Phase, J.P. Nagar

BANGALORE - 560 078

1) The Principal

To

The Oxford Dental College, Hospital & Research centre, Bommanahalli, Hosur Road, Bangalore – 560 068.

2) Dr. Asha V C- 213, Raja Rajeshwari Nivas, Vajpayee Nagar, Hongasandra, Bangalore – 560 068.