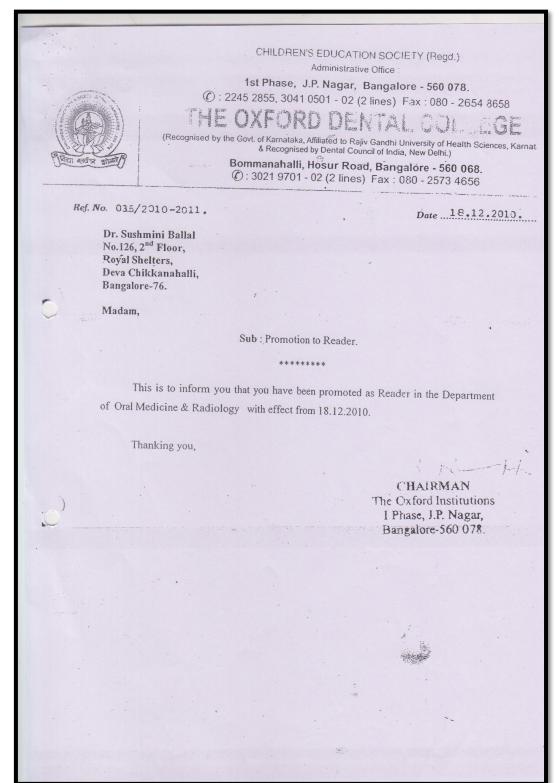

Ref. No. 035/2010-2011.

Date 18.12.2010.

Dr. Sushmini Ballal No.126, 2<sup>nd</sup> Floor, Royal Shelters, Deva Chikkanahalli, Bangalore-76.

Madam,

Sub: Promotion to Reader.

This is to inform you that you have been promoted as Reader in the Department of Oral Medicine & Radiology with effect from 18.12:2010.

Thanking you,

CHAIRMAN
The Oxford Institutions
I Phase, J.P. Nagar,
Bangalore-560 078.