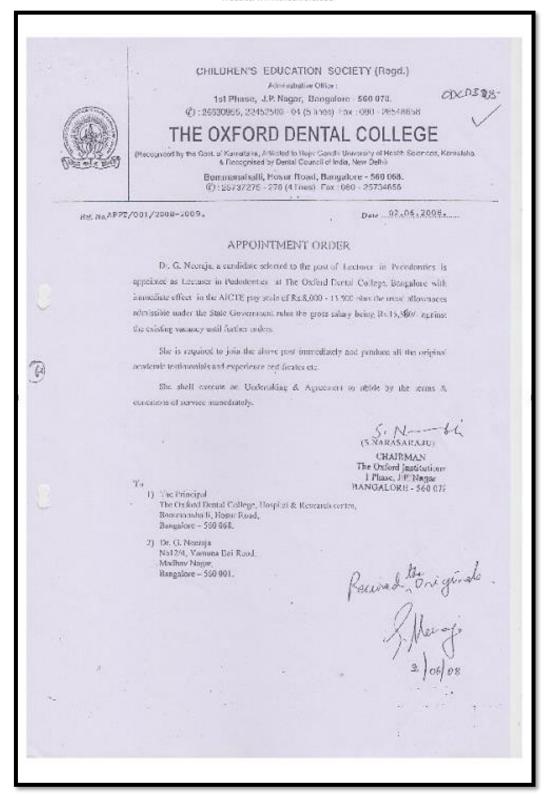

Ref. NoAPPT/001/2008-2009.

Date 03.06.2008....

## APPOINTMENT ORDER

Dr. Asha V, a candidate selected to the post of Lecturer in Oral Medicine and Radiology is appointed as Lecturer in Oral Medicine and Radiology at The Oxford Dental College. Bangalore with immediate effect in the AICTE pay scale of Rs.8,000 - 13,500 plus the usual allowances admissible under the State Government rules the gross salary being Rs.15,560/- against the existing vacancy until further orders.

She is required to join the above post immediately and produce all the original academic testimonials and experience certificates etc.

She shall execute an Undertaking & Agreement to abide by the terms & conditions of service immediately.

Ade 3/6/00

(S.NARASARAJU)

CHAIRMAN

The Oxford Institutions
I Phase, J.P. Nagar

BANGALORE - 560 078

1) The Principal

To

The Oxford Dental College, Hospital & Research centre, Bommanahalli, Hosur Road, Bangalore – 560 068.

2) Dr. Asha V C- 213, Raja Rajeshwari Nivas, Vajpayee Nagar, Hongasandra, Bangalore – 560 068.