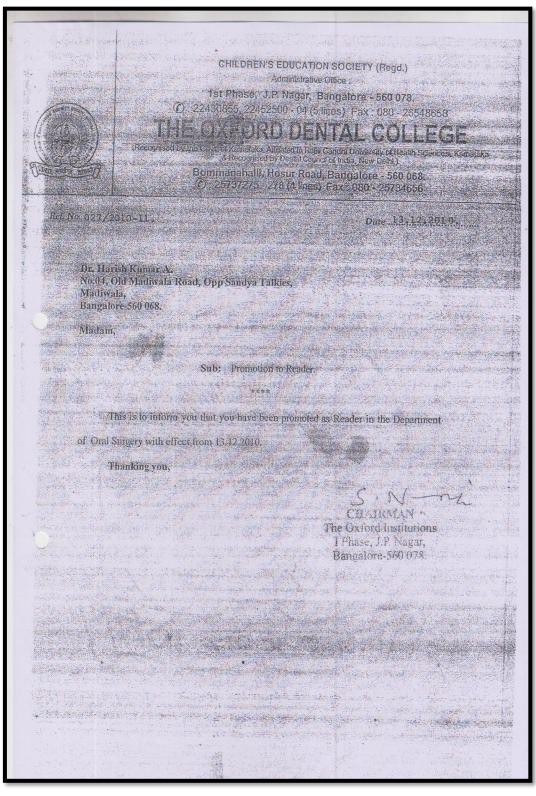

Ref. No. 035/2010-2011.

Date 18.12.2010.

Dr. Sushmini Ballal No.126, 2<sup>nd</sup> Floor, Royal Shelters, Deva Chikkanahalli, Bangalore-76.

Madam,

Sub: Promotion to Reader.

This is to inform you that you have been promoted as Reader in the Department of Oral Medicine & Radiology with effect from 18.12:2010.

Thanking you,

CHAIRMAN
The Oxford Institutions
I Phase, J.P. Nagar,
Bangalore-560 078.