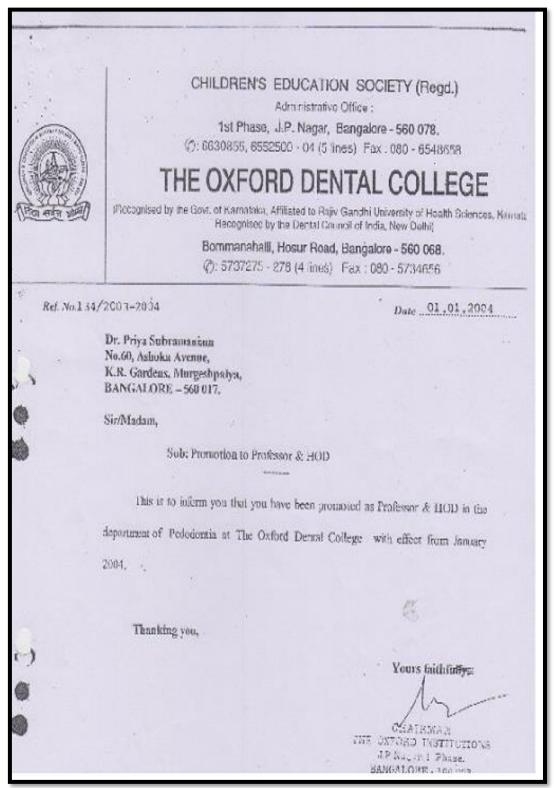

### CHILDREN'S EDUCATION SOCIETY (Regd.)

Administrative Office:

1st Phase, J.P. Nagar, Bangalore - 560 078.
②: 26630855, 22452500 - 04 (5 lines) Fax: 080 - 26548658

## THE OXFORD DENTAL COLLEGE

(Recognised by the Govt. of Karnataka, Affiliated to Rajiv Gandhi University of Health Sciences, Karnatal & Recognised by Dental Council of India, New Delhi)

Bommanahalli, Hosur Road, Bangalore - 560 068. (Ĉ): 25737275 - 278 (4 lines) Fax: 080 - 25734656

Ref. No. APPT/001/2008-09.

Date ..01..10..2008.....

Dr. Anuradha Pai No.474, Anugraha, 19<sup>th</sup> Main, 35<sup>th</sup> Cross, 4<sup>th</sup> 'T' Block, Jayanagar, Bangalore – 560 041.

Sir/Madam,

Sub: Order of Promotion to the post of Professor in Oral Medicine & Radiology.

With reference to the subject stated above we are pleased to inform you that you are promoted to the post of Professor in ORAL MEDICINE & RADIOLOGY with effect from 01.10.2008. You are hereby directed to report to the HOD and take charge as Professor.