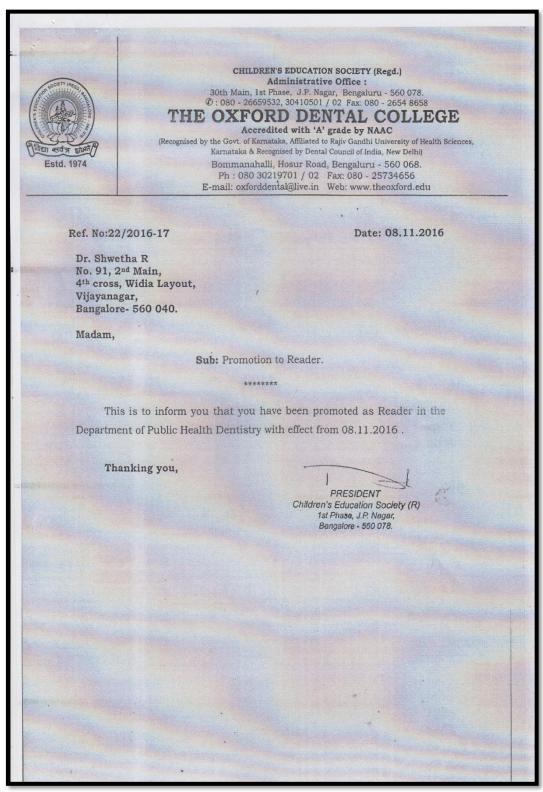

#### CHILDREN'S EDUCATION SOCIETY (Regd.) **Administrative Office:**

30th Main, 1st Phase, J.P. Nagar, Bengaluru - 560 078. ©: 080 - 26659532, 30410501 / 02 Fax: 080 - 2654 8658 THE OXFORD DENTAL COLLEGE

Accredited with 'A' grade by NAAC

(Recognised by the Govt. of Karnataka, Affiliated to Rajiv Gandhi University of Health Sciences, Karnataka & Recognised by Dental Council of India, New Delhi)

Bommanahalli, Hosur Road, Bengaluru - 560 068. Ph: 080 30219701 / 02 Fax: 080 - 25734656 E-mail: oxforddental@live.in Web: www.theoxford.edu

Ref. No: APPT-21/2016-17

Date: 5/12/2016

#### APPOINTMENT ORDER

Dr. Shivu M E, a candidate selected for the post of Reader in the Department of Oral Medicine & Radiology at The Oxford Dental College and Hospital, is appointed as Reader in the Department of Oral Medicine & Radiology at The Oxford Dental College and Hospital, Bommanahalli, Hosur Road, Bangalore - 560 068 with immediate effect against the existing vacancy until further orders.

He is required to join the above post immediately and produce all the original academic testimonials and experience certificates etc.

He shall execute an Undertaking & Agreement to abide by the terms & conditions of service immediately.

> PRESIDENT Children's Education Society (R) 1st Phase, J.P. Nager, Bangalore - 560 078.

- 1. The Principal The Oxford Dental College and Hospital Bommanahalli, Hosur Road, Bangalore - 560 068.
- 2. Dr. Shivu M E No. 66, 2<sup>nd</sup> Main, Kanaka Layout BSK 2nd Stage, Bangalore 560 070.