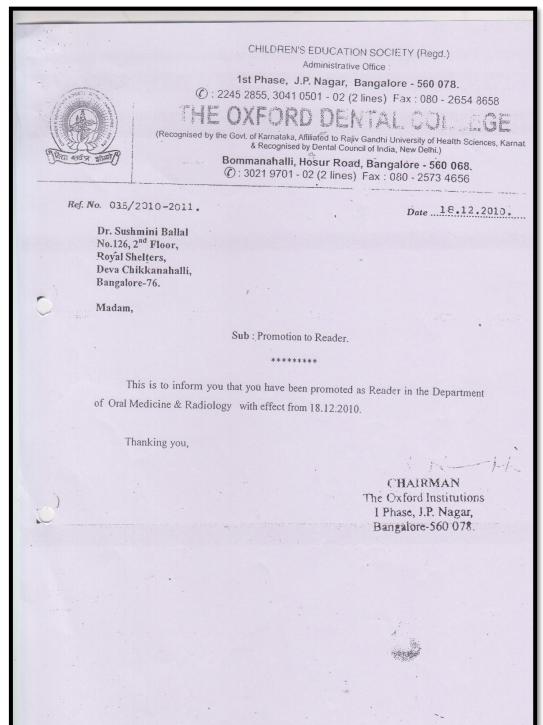

Ref. No. 035/2010-2011.

Date 18.12.2010.

Dr. Sushmini Ballal No.126, 2<sup>nd</sup> Floor, Royal Shelters, Deva Chikkanahalli, Bangalore-76.

Madam,

Sub: Promotion to Reader.

This is to inform you that you have been promoted as Reader in the Department of Oral Medicine & Radiology with effect from 18.12:2010.

Thanking you,

CHAIRMAN
The Oxford Institutions
I Phase, J.P. Nagar,
Bangalore-560 078.