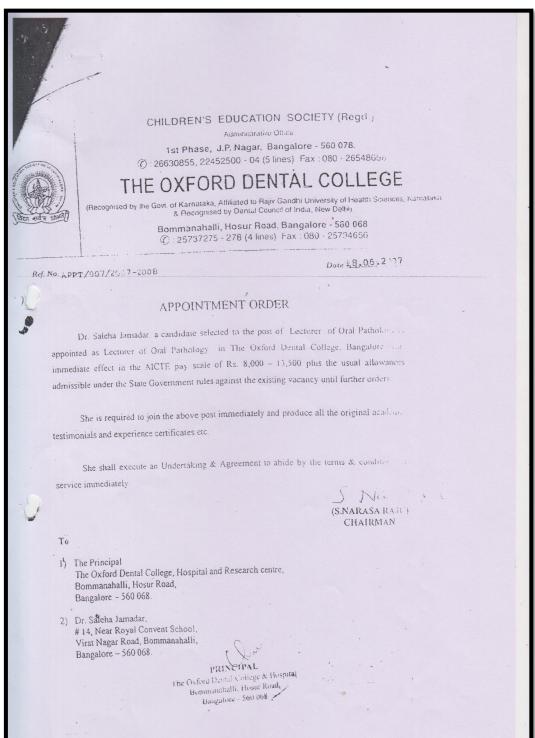

### CHILDREN'S EDUCATION SOCIETY (Regd.)

Administrative Office:

1st Phase, J.P. Nagar, Bangalore - 560 078.
②: 26630855, 22452500 - 04 (5 lines) Fax: 080 - 26548658

## THE OXFORD DENTAL COLLEGE

(Recognised by the Govt. of Karnataka, Affiliated to Rajiv Gandhi University of Health Sciences, Karnatal & Recognised by Dental Council of India, New Delhi)

Bommanahalli, Hosur Road, Bangalore - 560 068. (Ĉ): 25737275 - 278 (4 lines) Fax: 080 - 25734656

Ref. No. APPT/001/2008-09.

Date ..01..10..2008.....

Dr. Anuradha Pai No.474, Anugraha, 19<sup>th</sup> Main, 35<sup>th</sup> Cross, 4<sup>th</sup> 'T' Block, Jayanagar, Bangalore – 560 041.

Sir/Madam,

Sub: Order of Promotion to the post of Professor in Oral Medicine & Radiology.

With reference to the subject stated above we are pleased to inform you that you are promoted to the post of Professor in ORAL MEDICINE & RADIOLOGY with effect from 01.10.2008. You are hereby directed to report to the HOD and take charge as Professor.

CHAIRMAN
The Oxford Institutions
I Phase, J.P. Nagar,
Bangalore-560 078.

Estd.: 1974