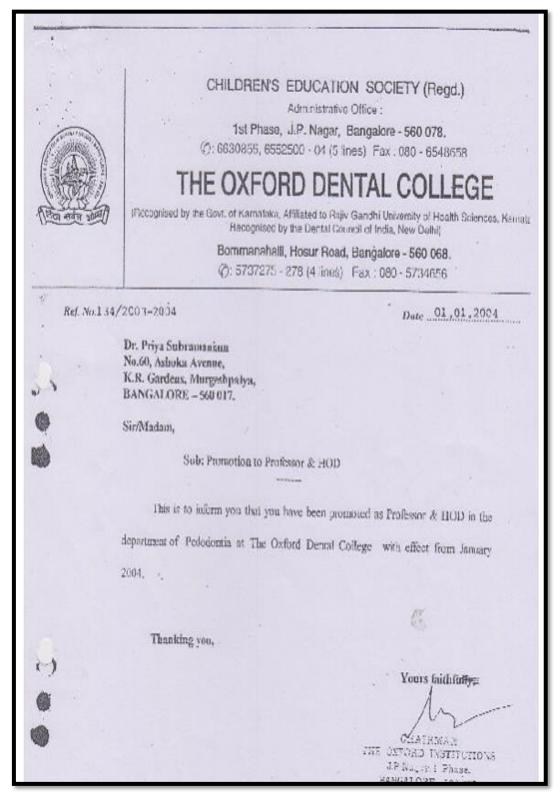

### CHILDREN'S EDUCATION SOCIETY (Regd.)

Administrative Office:

1st Phase, J.P. Nagar, Bangalore - 560 078.
②: 26630855, 22452500 - 04 (5 lines) Fax: 080 - 26548658

## THE OXFORD DENTAL COLLEGE

(Recognised by the Govt. of Karnataka, Affiliated to Rajiv Gandhi University of Health Sciences, Karnatal & Recognised by Dental Council of India, New Delhi)

Bommanahalli, Hosur Road, Bangalore - 560 068. (Ĉ): 25737275 - 278 (4 lines) Fax: 080 - 25734656

Ref. No. APPT/001/2008-09.

Date ..01..10..2008.....

Dr. Anuradha Pai No.474, Anugraha, 19<sup>th</sup> Main, 35<sup>th</sup> Cross, 4<sup>th</sup> 'T' Block, Jayanagar, Bangalore – 560 041.

Sir/Madam,

Sub: Order of Promotion to the post of Professor in Oral Medicine & Radiology.

With reference to the subject stated above we are pleased to inform you that you are promoted to the post of Professor in ORAL MEDICINE & RADIOLOGY with effect from 01.10.2008. You are hereby directed to report to the HOD and take charge as Professor.

CHAIRMAN
The Oxford Institutions
I Phase, J.P. Nagar,
Bangalore-560 078.

Estd.: 1974