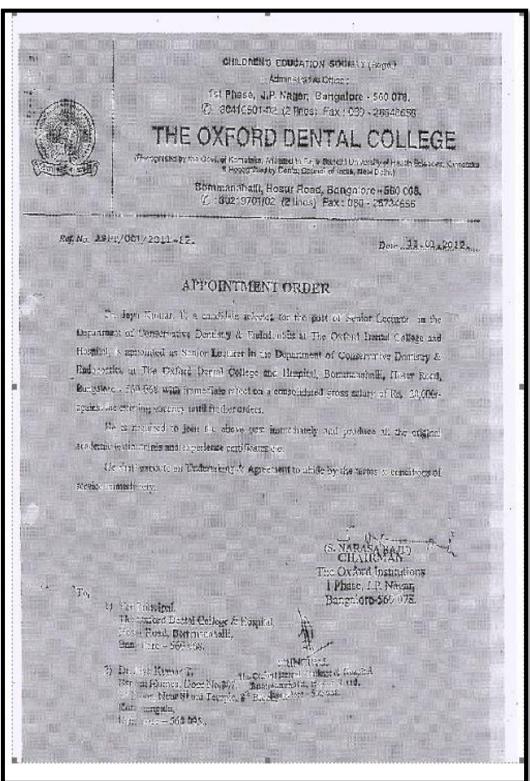

#### APPOINTMENT ORDER

Dr. Shesha Prasad R, a candidate selected for the post of Senior Lecturer in the Department of Oral Medicine & Radiology at The Oxford Dental College and Hospital, is appointed as Senior Lecturer in the Department of Oral Medicine & Radiology at The Oxford Dental College and Hospital, Bommanahalli, Hosur Road, Bangalore - 560 068 with immediate effect on a consolidated gross salary of Rs. 20,000/- against the existing vacancy until further orders.

He is required to join the above post immediately and produce all the original academic testimonials and experience certificates etc.

He shall execute an Undertaking & Agreement to abide by the terms & conditions of service immediately.

(S. NARASA RAJU) CHARMAN

The Oxford Institutions I Phase, J.P. Nagar, Bangalore-560 078.

- The Principal
   The Oxford Dental College and Hospital Bommanahalli, Hosur Road,
   Bangalore 560 068.
- Or. Shesha Prasad R No 1112, 35th D cross, 28th Main, 4th T Block Jayanagar, Bangalore- 560 041.