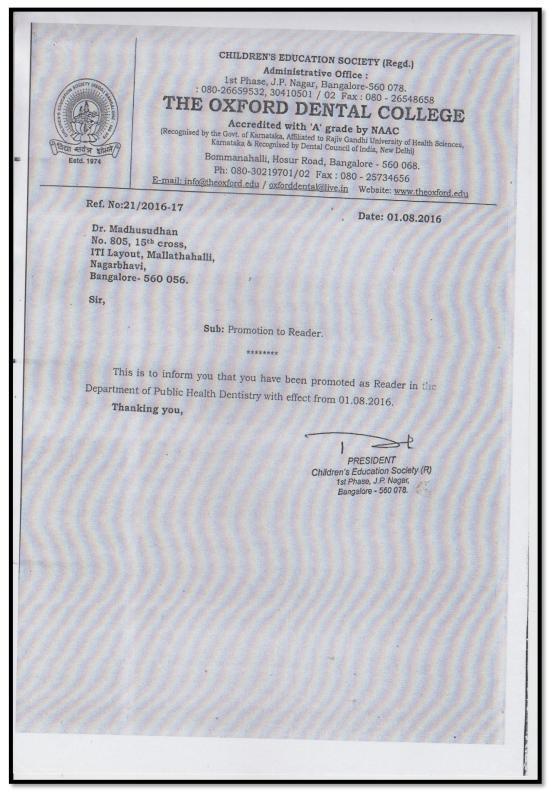

Bommanahalli, Hosur Road, Bangalore - 560 068. Ph: 080-30219701/02 Fax: 080 - 25734656

E-mail: info@theoxford.edu / oxforddental@live.in Website: www.theoxford.edu

Ref No:003/2016-17

Dr. Balikai Bharati Sadananda H, No. 201, Saptagiri Lake View, 35th Main ,7th Cross, BTM II Stage, Bangalore - 560 068.

Madam,

Sub: Promotion to Professor.

This is to inform you that you have been promoted as Professor in the Department of Oral Medicine & Radiology with effect from 22.04.2016.

Thanking you,

PRESIDENT Children's Education Society (R) 1st Phase, J.P. Nagar, Bangalore - 560 078.

Date:22.04.2016