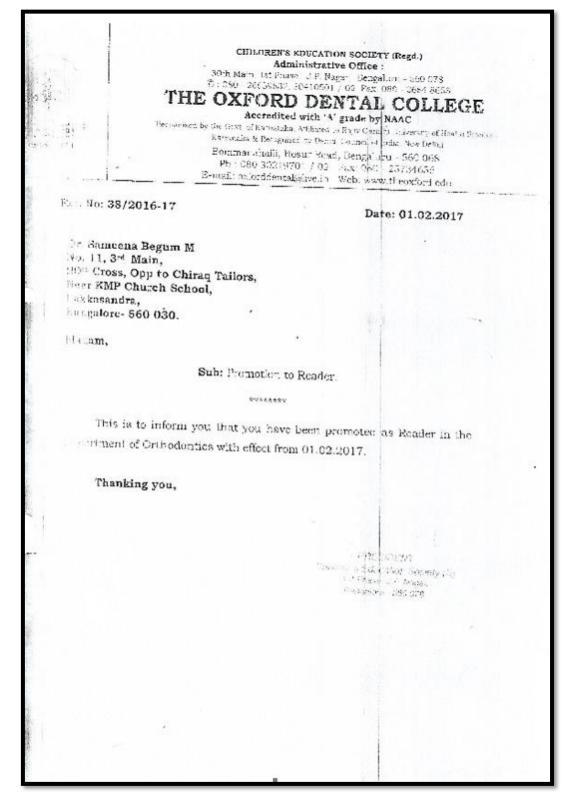

Bommanahalli, Hosur Road, Bangalore - 560 068. Ph: 080-30219701/02 Fax: 080 - 25734656

E-mail: info@theoxford.edu / oxforddental@live.in Website: www.theoxford.edu

Ref No:003/2016-17

Dr. Balikai Bharati Sadananda H, No. 201, Saptagiri Lake View, 35th Main ,7th Cross, BTM II Stage, Bangalore - 560 068.

Madam,

Sub: Promotion to Professor.

This is to inform you that you have been promoted as Professor in the Department of Oral Medicine & Radiology with effect from 22.04.2016.

Thanking you,

PRESIDENT Children's Education Society (R) 1st Phase, J.P. Nagar, Bangalore - 560 078.

Date:22.04.2016