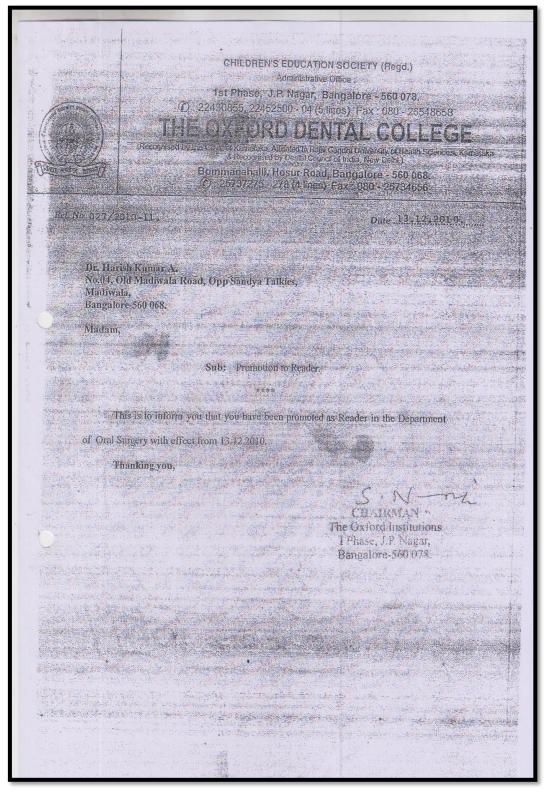

Ref. No. 035/2010-2011.

Date 18.12.2010.

Dr. Sushmini Ballal No.126, 2<sup>nd</sup> Floor, Royal Shelters, Deva Chikkanahalli, Bangalore-76.

Madam,

Sub: Promotion to Reader.

This is to inform you that you have been promoted as Reader in the Department of Oral Medicine & Radiology with effect from 18.12:2010.

Thanking you,

CHAIRMAN
The Oxford Institutions
I Phase, J.P. Nagar,
Bangalore-560 078.