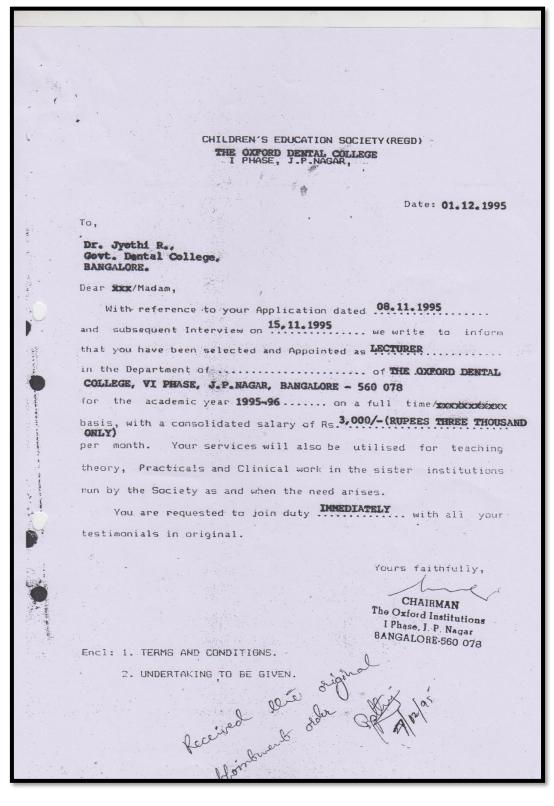

#### CHILDREN'S EDUCATION SOCIETY (Regd.)

### CHILDREN'S EDUCATION SOCIETY (Regd.)

Administrative Office:

1st Phase, J.P. Nagar, Bangalore - 560 078.
②: 26630855, 22452500 - 04 (5 lines) Fax: 080 - 26548658