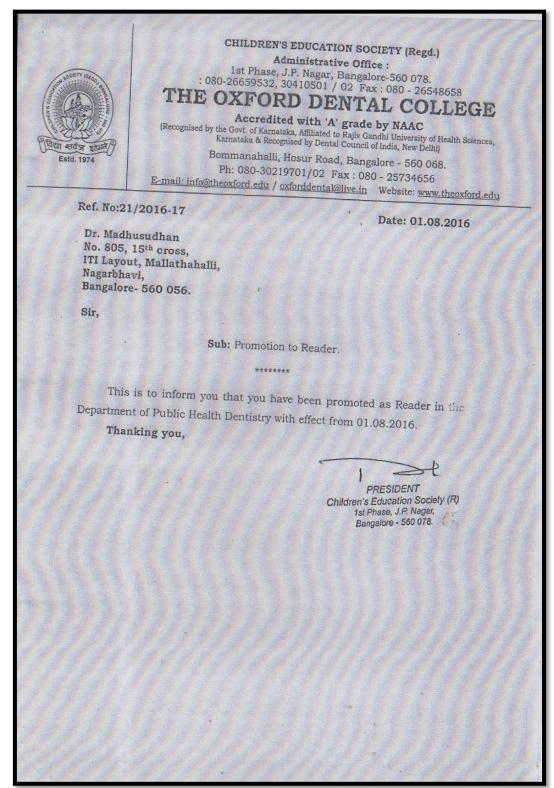

Bommanahalli, Hosur Road, Bangalore - 560 068. Ph: 080-30219701/02 Fax: 080 - 25734656

E-mail: info@theoxford.edu / oxforddental@live.in Website: www.theoxford.edu

Ref No:003/2016-17

Dr. Balikai Bharati Sadananda H, No. 201, Saptagiri Lake View, 35th Main ,7th Cross, BTM II Stage, Bangalore - 560 068.

Madam,

Sub: Promotion to Professor.

This is to inform you that you have been promoted as Professor in the Department of Oral Medicine & Radiology with effect from 22.04.2016.

Thanking you,

PRESIDENT Children's Education Society (R) 1st Phase, J.P. Nagar, Bangalore - 560 078.

Date:22.04.2016