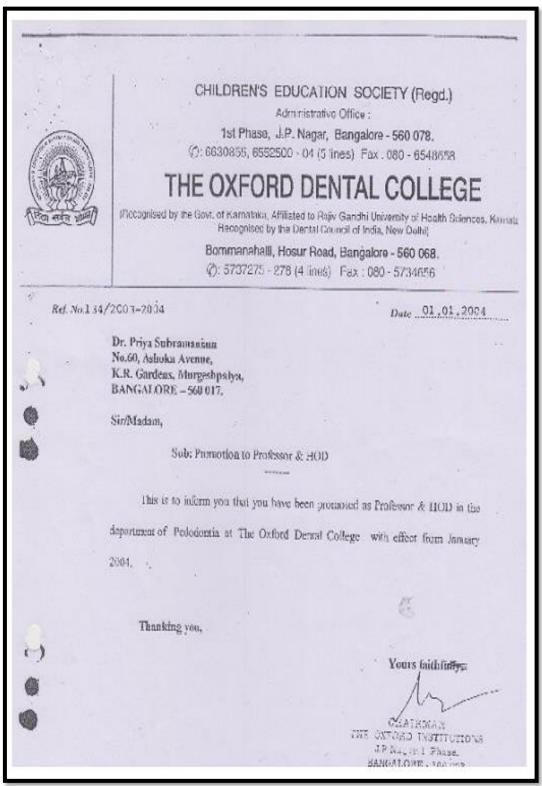

### CHILDREN'S EDUCATION SOCIETY (Regd.)

Administrative Office:

1st Phase, J.P. Nagar, Bangalore - 560 078.
②: 26630855, 22452500 - 04 (5 lines) Fax: 080 - 26548658

Ref. No. APPT/001/2008-09.

Date ..01..10..2008.....

Dr. Anuradha Pai No.474, Anugraha, 19<sup>th</sup> Main, 35<sup>th</sup> Cross, 4<sup>th</sup> 'T' Block, Jayanagar, Bangalore – 560 041.

Sir/Madam,

Sub: Order of Promotion to the post of Professor in Oral Medicine & Radiology.

With reference to the subject stated above we are pleased to inform you that you are promoted to the post of Professor in ORAL MEDICINE & RADIOLOGY with effect from 01.10.2008. You are hereby directed to report to the HOD and take charge as Professor.

CHAIRMAN
The Oxford Institutions
I Phase, J.P. Nagar,
Bangalore-560 078.

Estd.: 1974