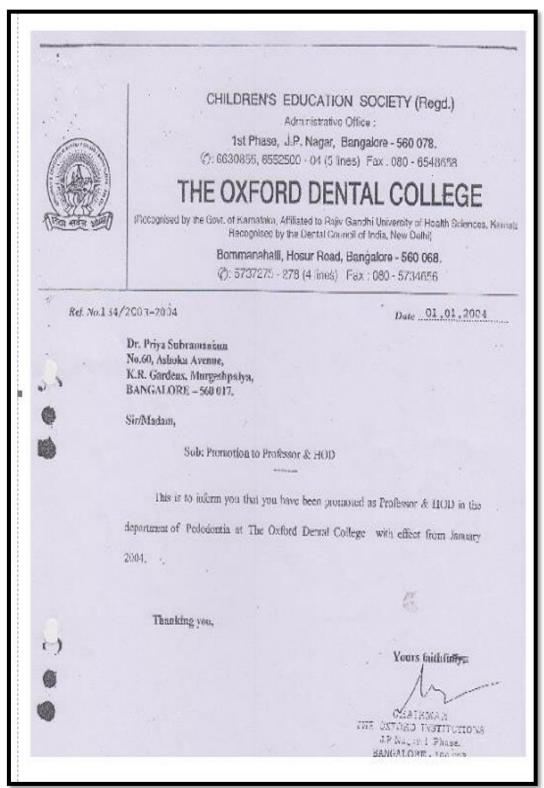

### CHILDREN'S EDUCATION SOCIETY (Regd.)

Administrative Office:

1st Phase, J.P. Nagar, Bangalore - 560 078.
②: 26630855, 22452500 - 04 (5 lines) Fax: 080 - 26548658

## THE OXFORD DENTAL COLLEGE

(Recognised by the Govt. of Karnataka, Affiliated to Rajiv Gandhi University of Health Sciences, Karnatal & Recognised by Dental Council of India, New Delhi)

Bommanahalli, Hosur Road, Bangalore - 560 068. (Ĉ): 25737275 - 278 (4 lines) Fax: 080 - 25734656

Ref. No. APPT/001/2008-09.

Date ..01..10..2008.....

Dr. Anuradha Pai No.474, Anugraha, 19<sup>th</sup> Main, 35<sup>th</sup> Cross, 4<sup>th</sup> 'T' Block, Jayanagar, Bangalore – 560 041.

Sir/Madam,

Sub: Order of Promotion to the post of Professor in Oral Medicine & Radiology.

With reference to the subject stated above we are pleased to inform you that you are promoted to the post of Professor in ORAL MEDICINE & RADIOLOGY with effect from 01.10.2008. You are hereby directed to report to the HOD and take charge as Professor.

CHAIRMAN
The Oxford Institutions
I Phase, J.P. Nagar,
Bangalore-560 078.

Estd.: 1974