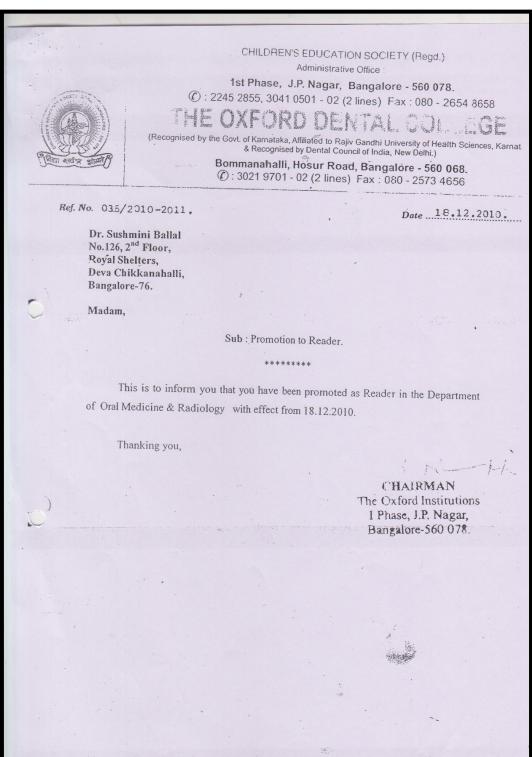

Ref. No. 035/2010-2011.

Date 18.12.2010.

Dr. Sushmini Ballal No.126, 2<sup>nd</sup> Floor, Royal Shelters, Deva Chikkanahalli, Bangalore-76.

Madam,

Sub: Promotion to Reader.

This is to inform you that you have been promoted as Reader in the Department of Oral Medicine & Radiology with effect from 18.12:2010.

Thanking you,

CHAIRMAN
The Oxford Institutions
I Phase, J.P. Nagar,
Bangalore-560 078.