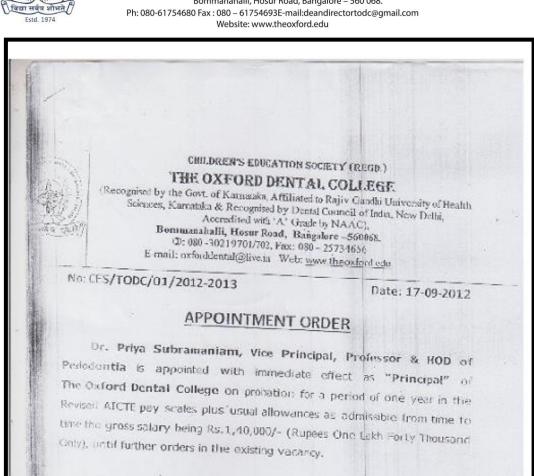

#### THE OXFORD DENTAL COLLEGE

(Recognized by the Govt. of Karnataka, Affiliated to Rajiv Gandhi University of Health Sciences, Karnataka & Delhi) Bommanahalli, Hosur Road, Bangalore – 560 068.

Ph: 080-61754680 Fax: 080 – 61754693E-mail:deandirectortodc@gmail.com Website: www.theoxford.edu