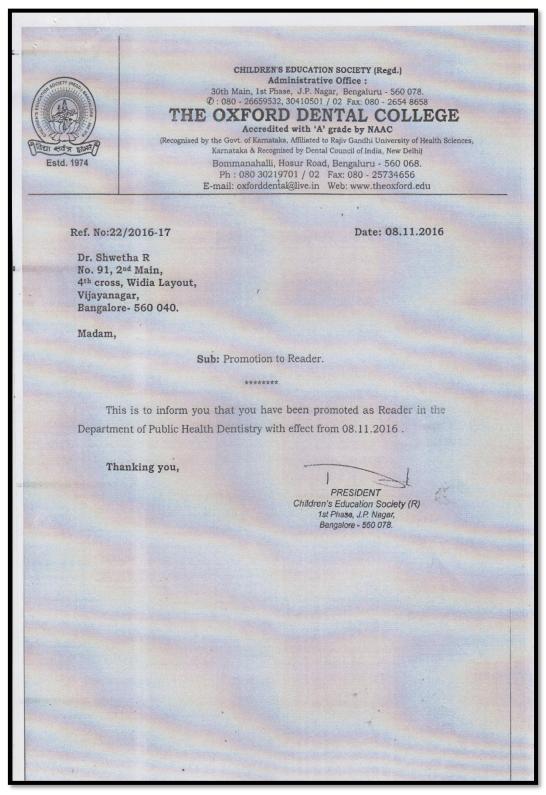

#### CHILDREN'S EDUCATION SOCIETY (Regd.) **Administrative Office:**

30th Main, 1st Phase, J.P. Nagar, Bengaluru - 560 078. ©: 080 - 26659532, 30410501 / 02 Fax: 080 - 2654 8658 THE OXFORD DENTAL COLLEGE

Accredited with 'A' grade by NAAC

(Recognised by the Govt. of Karnataka, Affiliated to Rajiv Gandhi University of Health Sciences, Karnataka & Recognised by Dental Council of India, New Delhi)

Bommanahalli, Hosur Road, Bengaluru - 560 068. Ph: 080 30219701 / 02 Fax: 080 - 25734656 E-mail: oxforddental@live.in Web: www.theoxford.edu

Ref. No: APPT-21/2016-17

Date: 5/12/2016

#### APPOINTMENT ORDER

Dr. Shivu M E, a candidate selected for the post of Reader in the Department of Oral Medicine & Radiology at The Oxford Dental College and Hospital, is appointed as Reader in the Department of Oral Medicine & Radiology at The Oxford Dental College and Hospital, Bommanahalli, Hosur Road, Bangalore - 560 068 with immediate effect against the existing vacancy until further orders.

He is required to join the above post immediately and produce all the original academic testimonials and experience certificates etc.

He shall execute an Undertaking & Agreement to abide by the terms & conditions of service immediately.

> PRESIDENT Children's Education Society (R) 1st Phase, J.P. Nager, Bangalore - 560 078.

- 1. The Principal The Oxford Dental College and Hospital Bommanahalli, Hosur Road, Bangalore - 560 068.
- 2. Dr. Shivu M E No. 66, 2<sup>nd</sup> Main, Kanaka Layout BSK 2nd Stage, Bangalore 560 070.