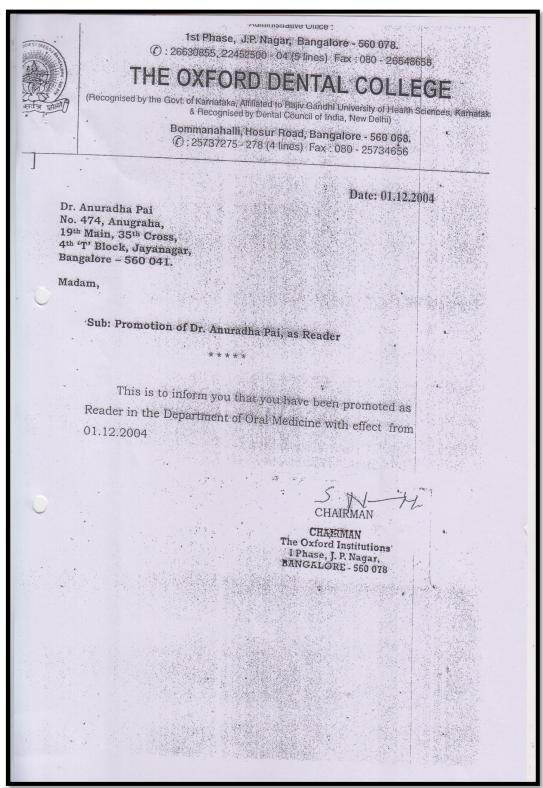

Ref. No. APPT/001/2008-09.

Date ..01..10..2008.....

Dr. Anuradha Pai No.474, Anugraha, 19<sup>th</sup> Main, 35<sup>th</sup> Cross, 4<sup>th</sup> 'T' Block, Jayanagar, Bangalore – 560 041.

Sir/Madam,

Sub: Order of Promotion to the post of Professor in Oral Medicine & Radiology.

With reference to the subject stated above we are pleased to inform you that you are promoted to the post of Professor in ORAL MEDICINE & RADIOLOGY with effect from 01.10.2008. You are hereby directed to report to the HOD and take charge as Professor.

CHAIRMAN
The Oxford Institutions
I Phase, J.P. Nagar,
Bangalore-560 078.

Estd.: 1974