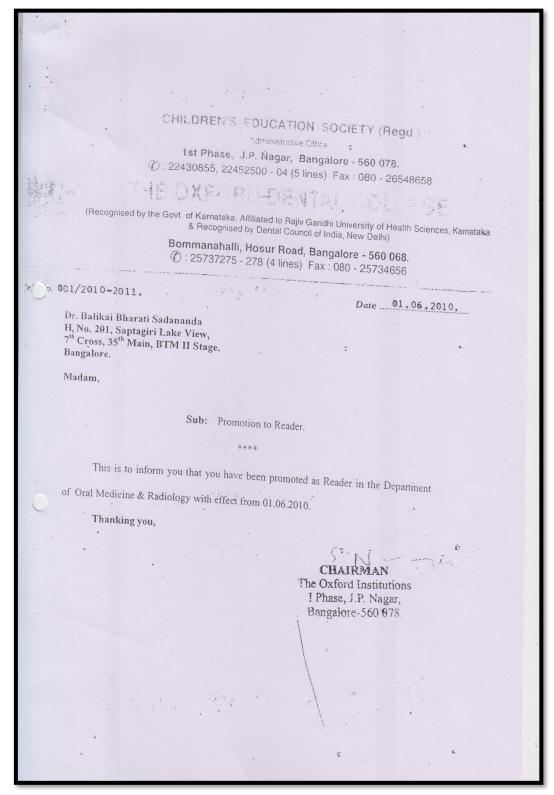

Ref. No. 035/2010-2011.

Date 18.12.2010.

Dr. Sushmini Ballal No.126, 2<sup>nd</sup> Floor, Royal Shelters, Deva Chikkanahalli, Bangalore-76.

Madam,

Sub: Promotion to Reader.

This is to inform you that you have been promoted as Reader in the Department of Oral Medicine & Radiology with effect from 18.12:2010.

Thanking you,

CHAIRMAN
The Oxford Institutions
I Phase, J.P. Nagar,
Bangalore-560 078.