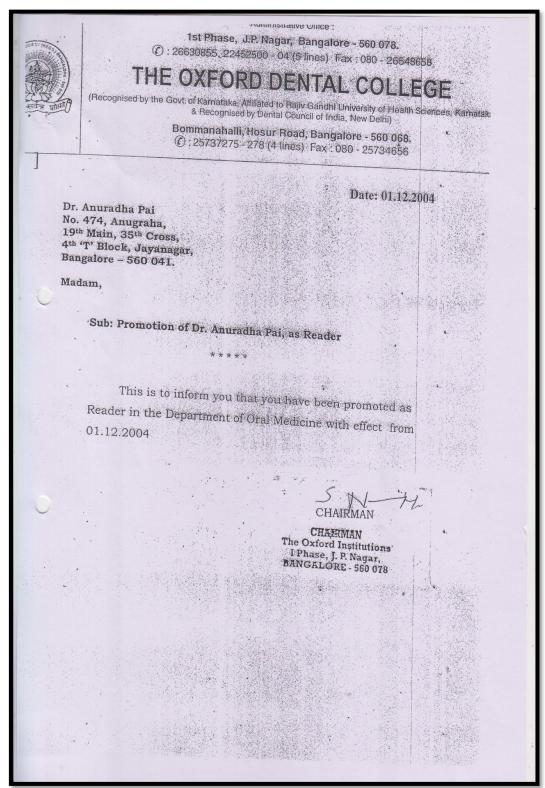

### CHILDREN'S EDUCATION SOCIETY (Regd.)

Administrative Office:

1st Phase, J.P. Nagar, Bangalore - 560 078.
②: 26630855, 22452500 - 04 (5 lines) Fax: 080 - 26548658

## THE OXFORD DENTAL COLLEGE

(Recognised by the Govt. of Karnataka, Affiliated to Rajiv Gandhi University of Health Sciences, Karnatal & Recognised by Dental Council of India, New Delhi)

Bommanahalli, Hosur Road, Bangalore - 560 068. (Ĉ): 25737275 - 278 (4 lines) Fax: 080 - 25734656

Ref. No. APPT/001/2008-09.

Date ..01..10..2008.....

Dr. Anuradha Pai No.474, Anugraha, 19<sup>th</sup> Main, 35<sup>th</sup> Cross, 4<sup>th</sup> 'T' Block, Jayanagar, Bangalore – 560 041.

Sir/Madam,

Sub: Order of Promotion to the post of Professor in Oral Medicine & Radiology.

With reference to the subject stated above we are pleased to inform you that you are promoted to the post of Professor in ORAL MEDICINE & RADIOLOGY with effect from 01.10.2008. You are hereby directed to report to the HOD and take charge as Professor.

CHAIRMAN
The Oxford Institutions
I Phase, J.P. Nagar,
Bangalore-560 078.

Estd.: 1974