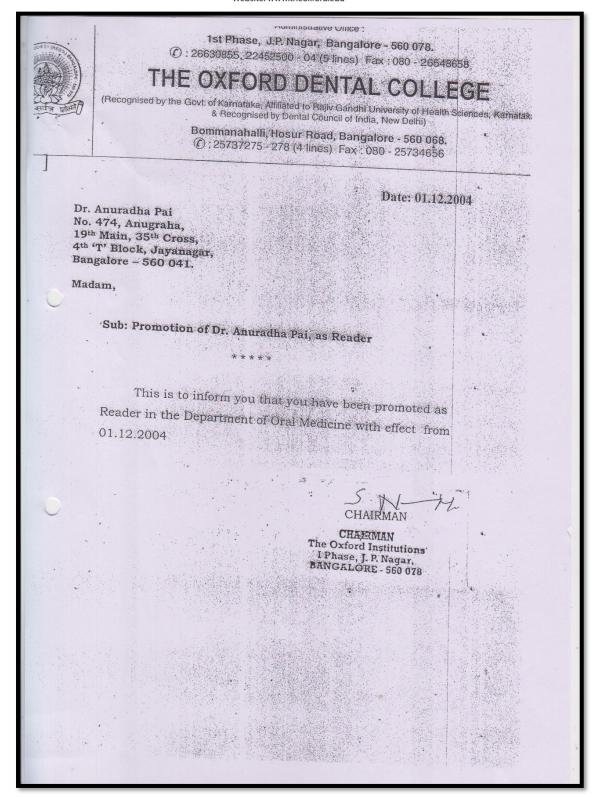

### CHILDREN'S EDUCATION SOCIETY (Regd.)

Administrative Office:

1st Phase, J.P. Nagar, Bangalore - 560 078.
②: 26630855, 22452500 - 04 (5 lines) Fax: 080 - 26548658

## THE OXFORD DENTAL COLLEGE

(Recognised by the Govt. of Karnataka, Affiliated to Rajiv Gandhi University of Health Sciences, Karnatal & Recognised by Dental Council of India, New Delhi)

Bommanahalli, Hosur Road, Bangalore - 560 068. (Ĉ): 25737275 - 278 (4 lines) Fax: 080 - 25734656

Ref. No. APPT/001/2008-09.

Date ..01..10..2008.....

Dr. Anuradha Pai No.474, Anugraha, 19<sup>th</sup> Main, 35<sup>th</sup> Cross, 4<sup>th</sup> 'T' Block, Jayanagar, Bangalore – 560 041.

Sir/Madam,

Sub: Order of Promotion to the post of Professor in Oral Medicine & Radiology.

With reference to the subject stated above we are pleased to inform you that you are promoted to the post of Professor in ORAL MEDICINE & RADIOLOGY with effect from 01.10.2008. You are hereby directed to report to the HOD and take charge as Professor.

CHAIRMAN
The Oxford Institutions
I Phase, J.P. Nagar,
Bangalore-560 078.

Estd.: 1974