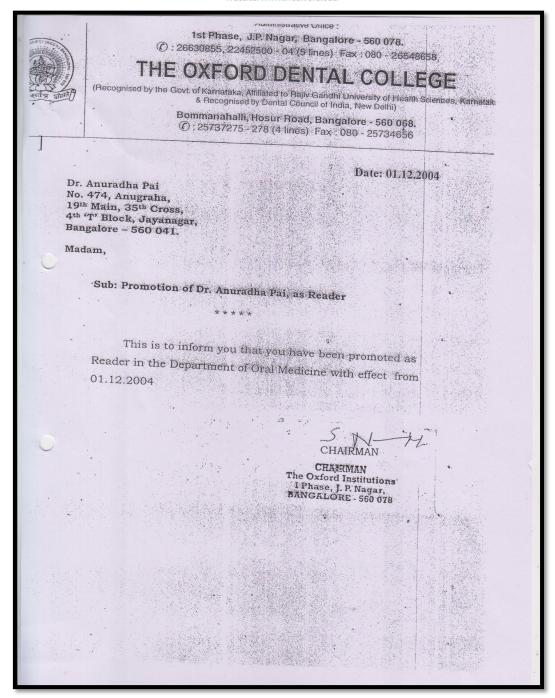

### CHILDREN'S EDUCATION SOCIETY (Regd.)

Administrative Office:

1st Phase, J.P. Nagar, Bangalore - 560 078.
②: 26630855, 22452500 - 04 (5 lines) Fax: 080 - 26548658

## THE OXFORD DENTAL COLLEGE

(Recognised by the Govt. of Karnataka, Affiliated to Rajiv Gandhi University of Health Sciences, Karnatal & Recognised by Dental Council of India, New Delhi)

Bommanahalli, Hosur Road, Bangalore - 560 068. (Ĉ): 25737275 - 278 (4 lines) Fax: 080 - 25734656

Ref. No. APPT/001/2008-09.

Date ..01..10..2008.....

Dr. Anuradha Pai No.474, Anugraha, 19<sup>th</sup> Main, 35<sup>th</sup> Cross, 4<sup>th</sup> 'T' Block, Jayanagar, Bangalore – 560 041.

Sir/Madam,

Sub: Order of Promotion to the post of Professor in Oral Medicine & Radiology.

With reference to the subject stated above we are pleased to inform you that you are promoted to the post of Professor in ORAL MEDICINE & RADIOLOGY with effect from 01.10.2008. You are hereby directed to report to the HOD and take charge as Professor.

CHAIRMAN
The Oxford Institutions
I Phase, J.P. Nagar,
Bangalore-560 078.

Estd.: 1974