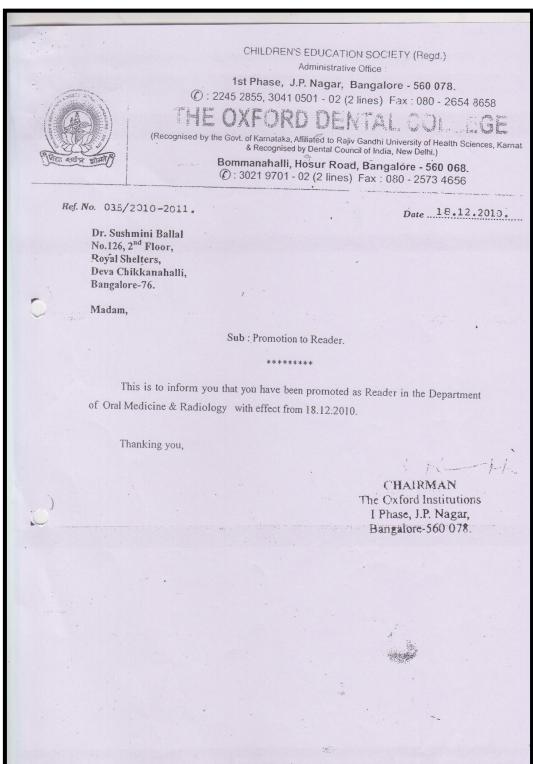

Ref. No. 035/2010-2011.

Date 18.12.2010.

Dr. Sushmini Ballal No.126, 2<sup>nd</sup> Floor, Royal Shelters, Deva Chikkanahalli, Bangalore-76.

Madam,

Sub: Promotion to Reader.

This is to inform you that you have been promoted as Reader in the Department of Oral Medicine & Radiology with effect from 18.12:2010.

Thanking you,

CHAIRMAN
The Oxford Institutions
I Phase, J.P. Nagar,
Bangalore-560 078.